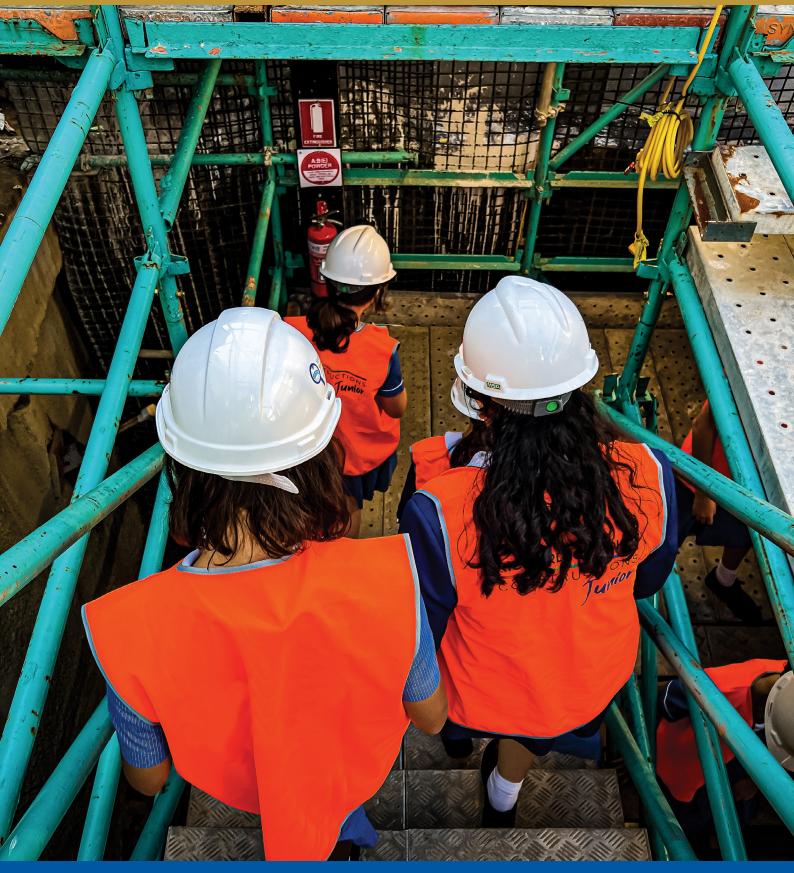

The 'Inspiring STEM+' program provides students with the opportunity to experience the engineering and construction industry in real-life and real-time. It also explores a diverse range of professions the construction industry can offer such as surveying, commercial property, law, environment and sustainable practices, design and finance. This is a two-year program which covers eight modules.