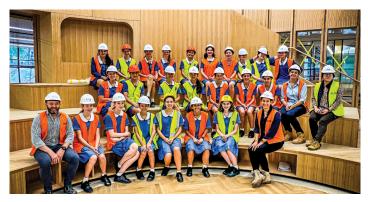

The 'Inspiring STEM+' program provides students with the opportunity to experience the engineering and construction industry in real-life and real-time. It also explores a diverse range of professions the construction industry can offer such as surveying, commercial property, law, environment and sustainable practices, design and finance. This is a two-year program which covers eight modules.